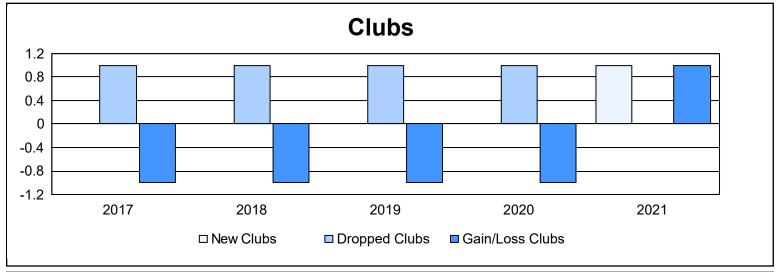

District 5M 4 As of June 2021 Cumulative

| Year      | New<br>Clubs | Dropped<br>Clubs | Gain/<br>Loss<br>Clubs | New<br>Members | Charter<br>Members | Reinstate<br>Members | Transfer<br>Members | Total<br>Member<br>Added | Total<br>Members<br>Dropped | Gain/<br>Loss<br>Members |
|-----------|--------------|------------------|------------------------|----------------|--------------------|----------------------|---------------------|--------------------------|-----------------------------|--------------------------|
| 2016-2017 | 0            | 1                | -1                     | 111            | 3                  | 3                    | 4                   | 121                      | 177                         | -56                      |
| 2017-2018 | 0            | 1                | -1                     | 162            | 1                  | 5                    | 7                   | 175                      | 141                         | 34                       |
| 2018-2019 | 0            | 1                | -1                     | 123            | 1                  | 1                    | 5                   | 130                      | 137                         | -7                       |
| 2019-2020 | 0            | 1                | -1                     | 55             | 0                  | 1                    | 6                   | 62                       | 132                         | -70                      |
| 2020-2021 | 1            | 0                | 1                      | 73             | 28                 | 5                    | 1                   | 107                      | 126                         | -19                      |
| Average   | 0            | 1                | -1                     | 105            | 7                  | 3                    | 5                   | 119                      | 143                         | -24                      |