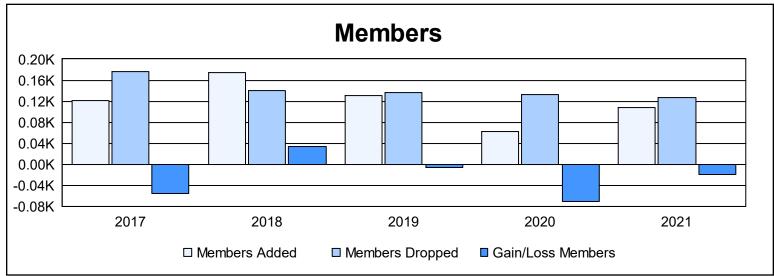

District 5M 4 As of June 2021 Cumulative

| Year      | New<br>Clubs | Dropped<br>Clubs | Gain/<br>Loss<br>Clubs | New<br>Members | Charter<br>Members | Reinstate<br>Members | Transfer<br>Members | Total<br>Member<br>Added | Total<br>Members<br>Dropped | Gain/<br>Loss<br>Members |
|-----------|--------------|------------------|------------------------|----------------|--------------------|----------------------|---------------------|--------------------------|-----------------------------|--------------------------|
| 2016-2017 | 0            | 1                | -1                     | 111            | 3                  | 3                    | 4                   | 121                      | 177                         | -56                      |
| 2017-2018 | 0            | 1                | -1                     | 162            | 1                  | 5                    | 7                   | 175                      | 141                         | 34                       |
| 2018-2019 | 0            | 1                | -1                     | 123            | 1                  | 1                    | 5                   | 130                      | 137                         | -7                       |
| 2019-2020 | 0            | 1                | -1                     | 55             | 0                  | 1                    | 6                   | 62                       | 132                         | -70                      |
| 2020-2021 | 1            | 0                | 1                      | 73             | 28                 | 5                    | 1                   | 107                      | 126                         | -19                      |
| Average   | 0            | 1                | -1                     | 105            | 7                  | 3                    | 5                   | 119                      | 143                         | -24                      |