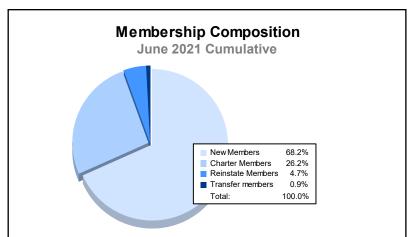

District 5M 4 As of June 2021 Cumulative

| Year      | New<br>Clubs | Dropped<br>Clubs | Gain/<br>Loss<br>Clubs | New<br>Members | Charter<br>Members | Reinstate<br>Members | Transfer<br>Members | Total<br>Member<br>Added | Total<br>Members<br>Dropped | Gain/<br>Loss<br>Members |
|-----------|--------------|------------------|------------------------|----------------|--------------------|----------------------|---------------------|--------------------------|-----------------------------|--------------------------|
| 2016-2017 | 0            | 1                | -1                     | 111            | 3                  | 3                    | 4                   | 121                      | 177                         | -56                      |
| 2017-2018 | 0            | 1                | -1                     | 162            | 1                  | 5                    | 7                   | 175                      | 141                         | 34                       |
| 2018-2019 | 0            | 1                | -1                     | 123            | 1                  | 1                    | 5                   | 130                      | 137                         | -7                       |
| 2019-2020 | 0            | 1                | -1                     | 55             | 0                  | 1                    | 6                   | 62                       | 132                         | -70                      |
| 2020-2021 | 1            | 0                | 1                      | 73             | 28                 | 5                    | 1                   | 107                      | 126                         | -19                      |
| Average   | 0            | 1                | -1                     | 105            | 7                  | 3                    | 5                   | 119                      | 143                         | -24                      |